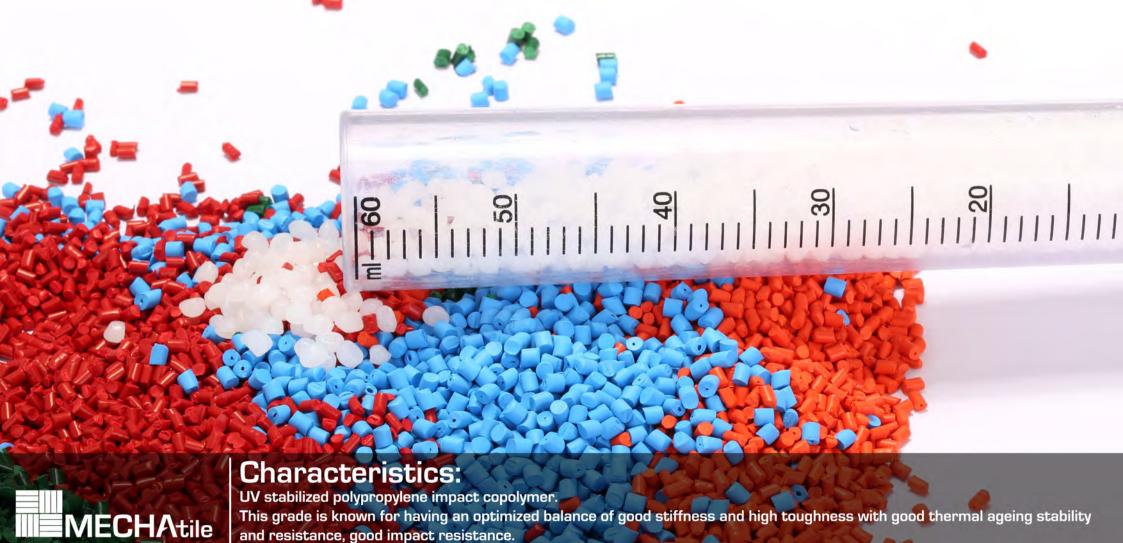

The tensile strength according to ASTM D638 is 250 kg/cm<sup>2</sup>







## Edges:

MECHATILE has a matching color profile as an option if you wish to have a smooth and safe transaction with the surrounding surface.





## Do it your self

With tow color formation and tow possible shape's formation according to the base grids, you can have very interesting results and you can have fun doing it by your self.











When the little ones are tired playing on the sand they can have a rest and a bite on clean, soft and safe MECHANICAL stage next to them to get ready for the next round











you can still have the wooden looking backyard, without killing hundreds of trees with MECHATILE.
our product is 100% recyclable and does not require huge amount of energy to produce, it requi