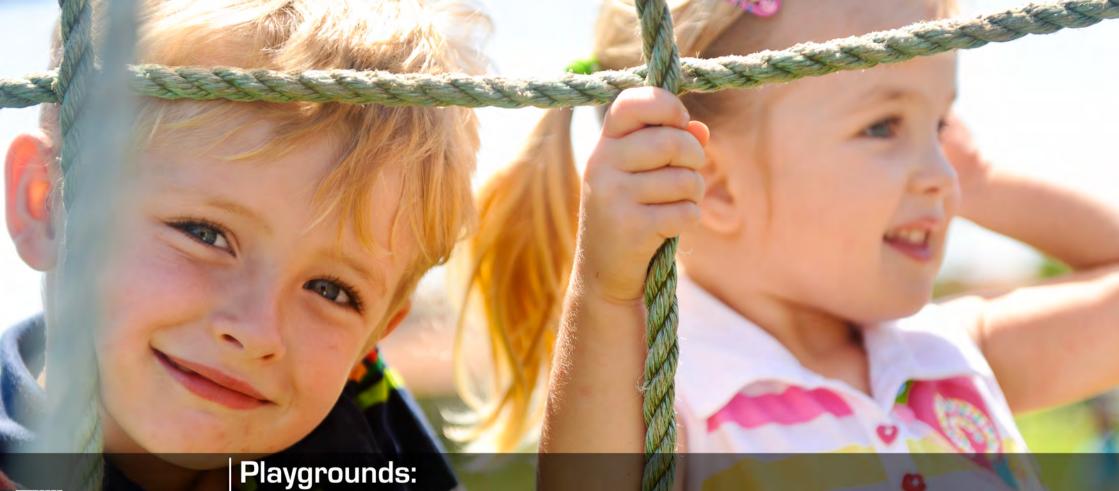

## Do it your self

With tow color formation and tow possible shape's formation according to the base grids, you can have very interesting results and you can have fun doing it by your self.

When the little ones are tired playing on the sand they can have a rest and a bite on clean, soft and safe MECHANICAL stage next to them to get ready for the next round