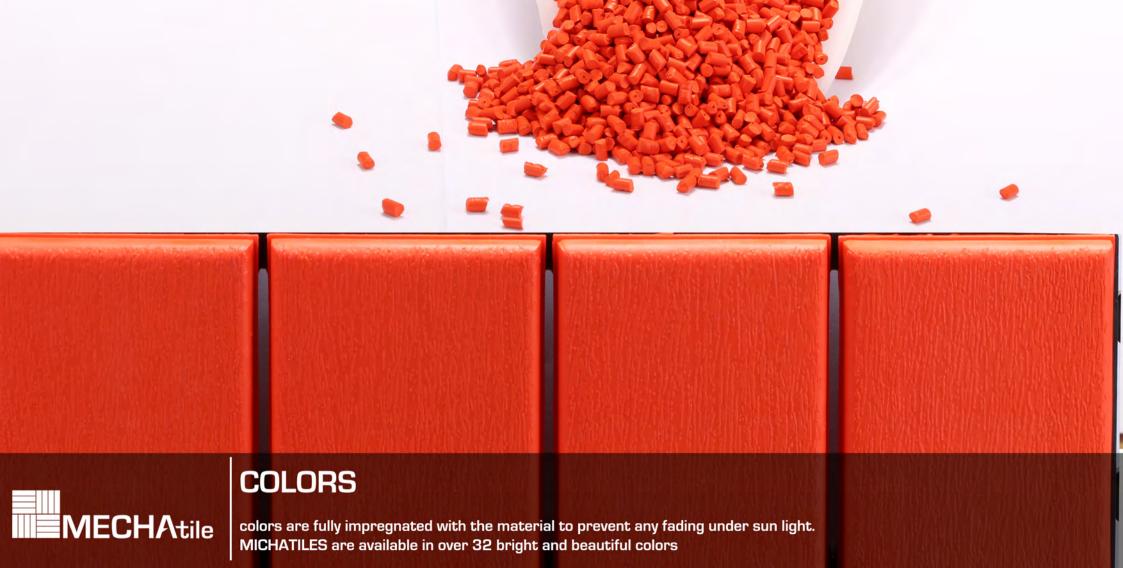

The tensile strength according to ASTM D638 is 250 kg/cm<sup>2</sup>







## Edges:

MECHATILE has a matching color profile as an option if you wish to have a smooth and safe transaction with the surrounding surface.





## Do it your self

With tow color formation and tow possible shape's formation according to the base grids, you can have very interesting results and you can have fun doing it by your self.











When the little ones are tired playing on the sand they can have a rest and a bite on clean, soft and safe MECHANICAL stage next to them to get ready for the next round











you can still have the wooden looking backyard, without killing hundreds of trees with MECHATILE.
our product is 100% recyclable and does not require huge amount of energy to produce, it requires engineering value and touch of art