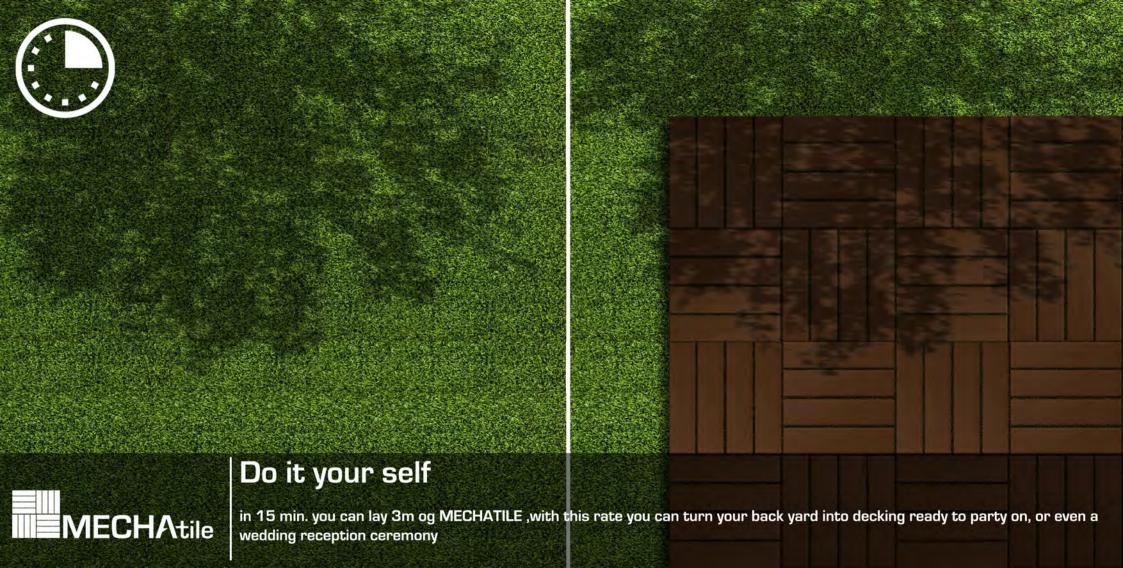

## Do it your self

With tow color formation and tow possible shape's formation according to the base grids, you can have very interesting results and you can have fun doing it by your self.

When the little ones are tired playing on the sand they can have a rest and a bite on clean, soft and safe MECHANICAL stage next to them to get ready for the next round

you can still have the wooden looking backyard, without killing hundreds of trees with MECHATILE.
our product is 100% recyclable and does not require huge amount of energy to produce, it requires engineering value and touch of art