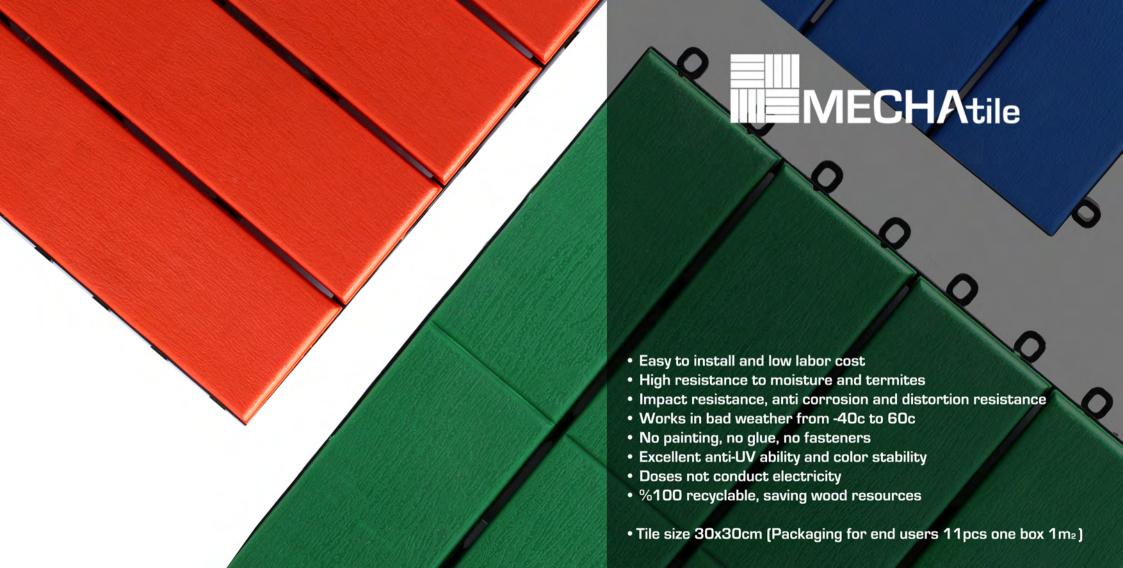

The tensile strength according to ASTM D638 is 250 kg/cm<sup>2</sup>

## Edges:

MECHATILE has a matching color profile as an option if you wish to have a smooth and safe transaction with the surrounding surface.

## Do it your self

With tow color formation and tow possible shape's formation according to the base grids, you can have very interesting results and you can have fun doing it by your self.

When the little ones are tired playing on the sand they can have a rest and a bite on clean, soft and safe MECHANICAL stage next to them to get ready for the next round

you can still have the wooden looking backyard, without killing hundreds of trees with MECHATILE.
our product is 100% recyclable and does not require huge amount of energy to produce, it requires engineering value and touch of art