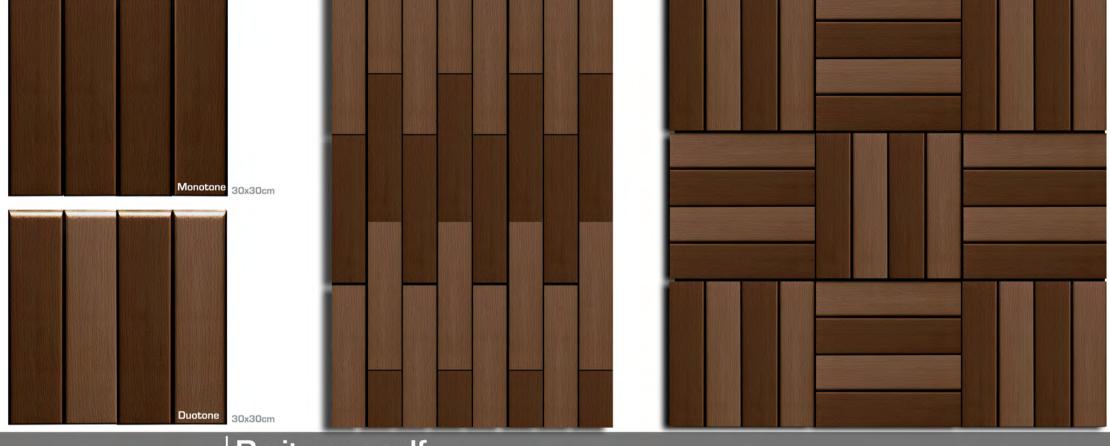

## Do it your self

With tow color formation and tow possible shape's formation according to the base grids, you can have very interesting results and you can have fun doing it by your self.

When the little ones are tired playing on the sand they can have a rest and a bite on clean, soft and safe MECHANICAL stage next to them to get ready for the next round