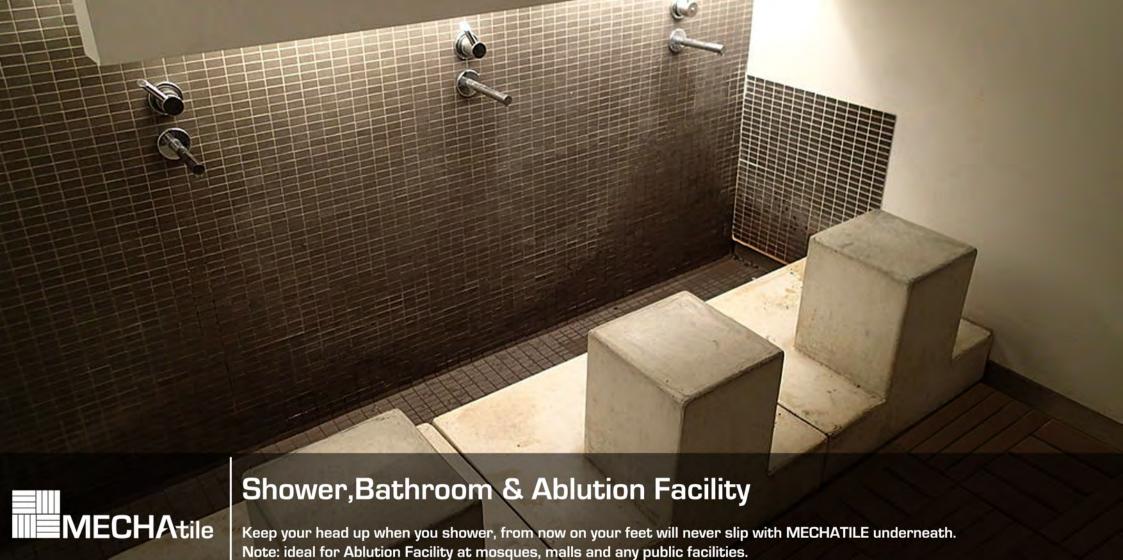

The tensile strength according to ASTM D638 is 250 kg/cm<sup>2</sup>







## Edges:

MECHATILE has a matching color profile as an option if you wish to have a smooth and safe transaction with the surrounding surface.





## Do it your self

With tow color formation and tow possible shape's formation according to the base grids, you can have very interesting results and you can have fun doing it by your self.











When the little ones are tired playing on the sand they can have a rest and a bite on clean, soft and safe MECHANICAL stage next to them to get ready for the next round











you can still have the wooden looking backyard, without killing hundreds of trees with MECHATILE.
our product is 100% recyclable and does not require huge amount of energy to produce, it requires engineering value and touch of art