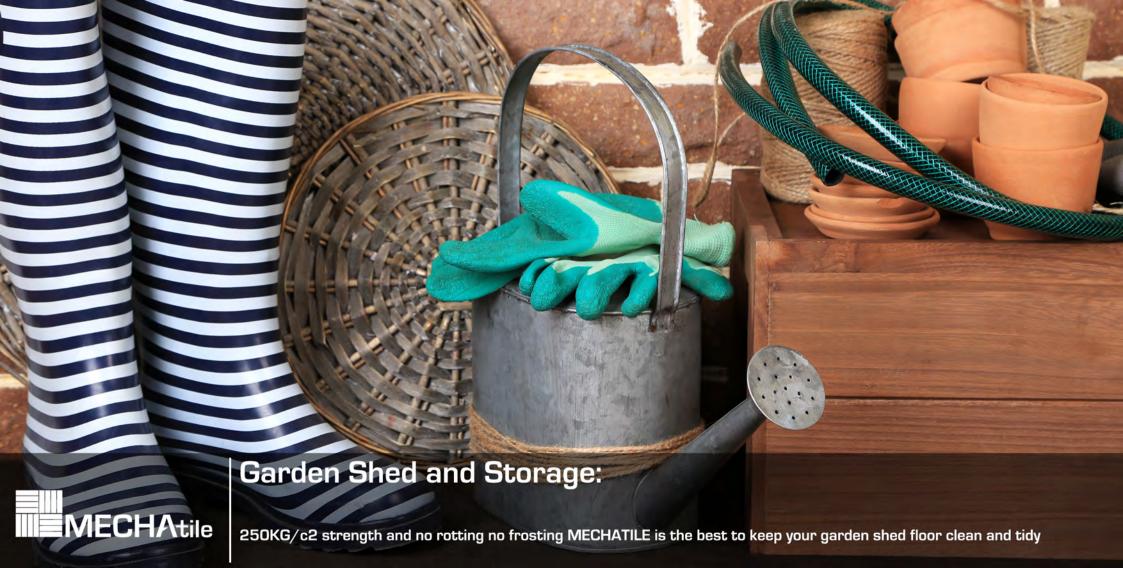

The tensile strength according to ASTM D638 is 250 kg/cm<sup>2</sup>







## Edges:

MECHATILE has a matching color profile as an option if you wish to have a smooth and safe transaction with the surrounding surface.





## Do it your self

With tow color formation and tow possible shape's formation according to the base grids, you can have very interesting results and you can have fun doing it by your self.











When the little ones are tired playing on the sand they can have a rest and a bite on clean, soft and safe MECHANICAL stage next to them to get ready for the next round











you can still have the wooden looking backyard, without killing hundreds of trees with MECHATILE.
our product is 100% recyclable and does not require huge amount of energy to produce, it requires engineering value and touch of art