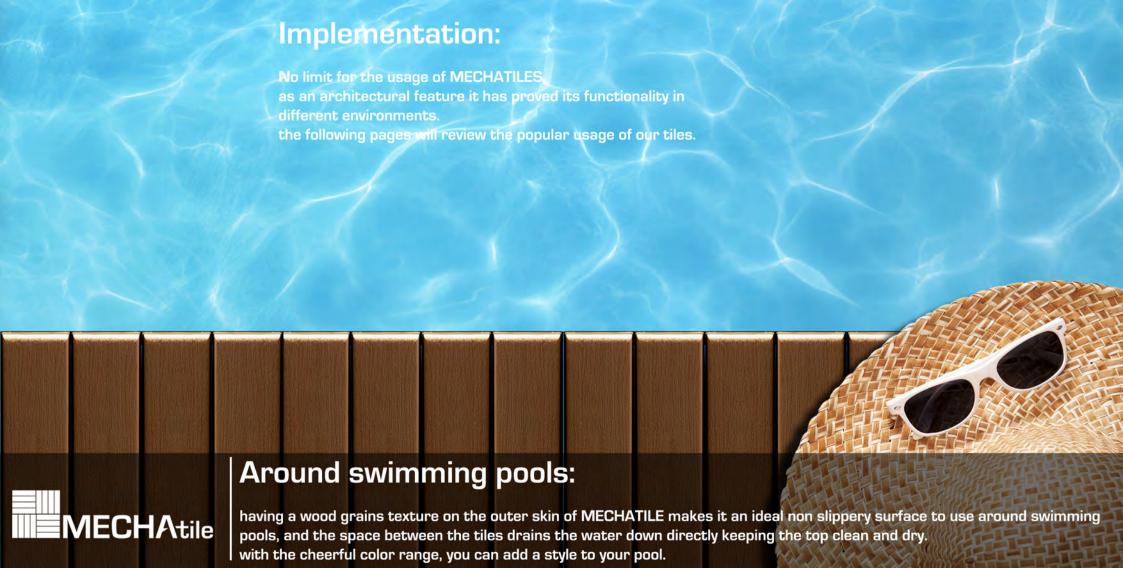

The tensile strength according to ASTM D638 is 250 kg/cm<sup>2</sup>







## Edges:

MECHATILE has a matching color profile as an option if you wish to have a smooth and safe transaction with the surrounding surface.





## Do it your self

With tow color formation and tow possible shape's formation according to the base grids, you can have very interesting results and you can have fun doing it by your self.











When the little ones are tired playing on the sand they can have a rest and a bite on clean, soft and safe MECHANICAL stage next to them to get ready for the next round











you can still have the wooden looking backyard, without killing hundreds of trees with MECHATILE.
our product is 100% recyclable and does not require huge amount of energy to produce, it requires engineering value and touch of art