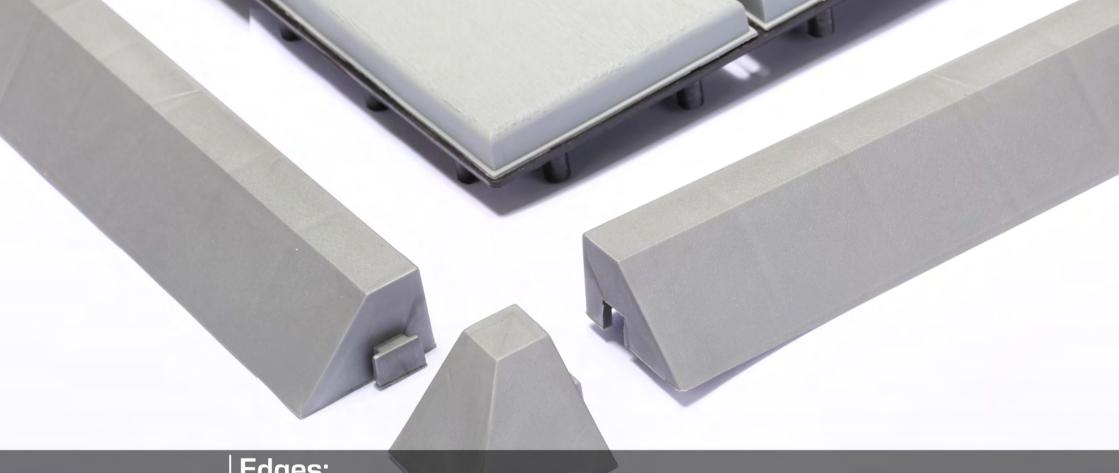

## Edges:

MECHATILE has a matching color profile as an option if you wish to have a smooth and safe transaction with the surrounding surface.