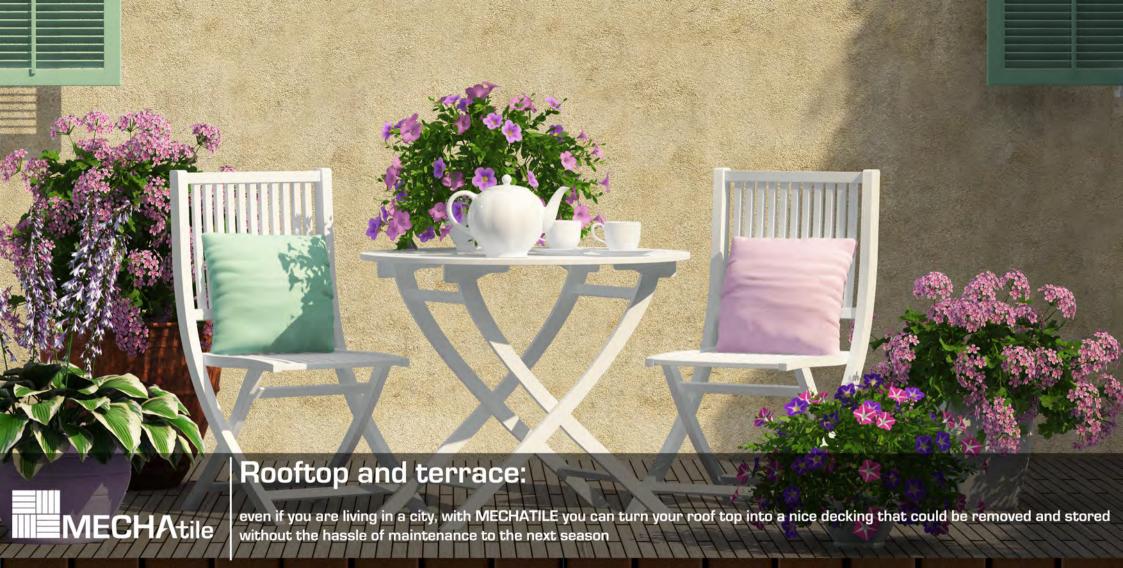

you can still have the wooden looking backyard, without killing hundreds of trees with MECHATILE.
our product is 100% recyclable and does not require huge amount of energy to produce, it requires engineering value and touch of art