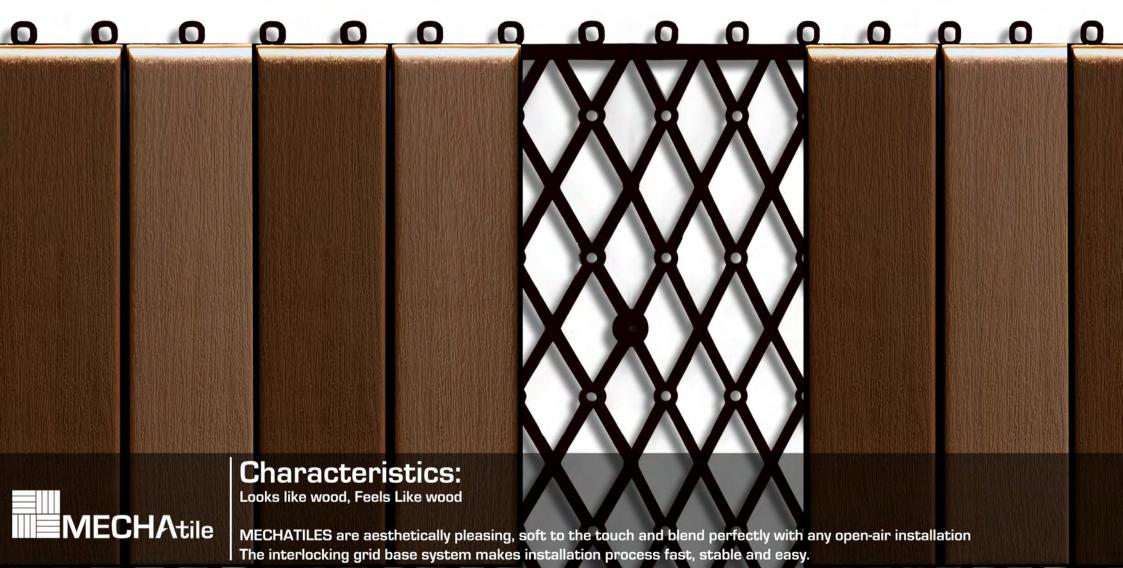

you can still have the wooden looking backyard, without killing hundreds of trees with MECHATILE.
our product is 100% recyclable and does not require huge amount of energy to produce, it requires engineering value and touch of art